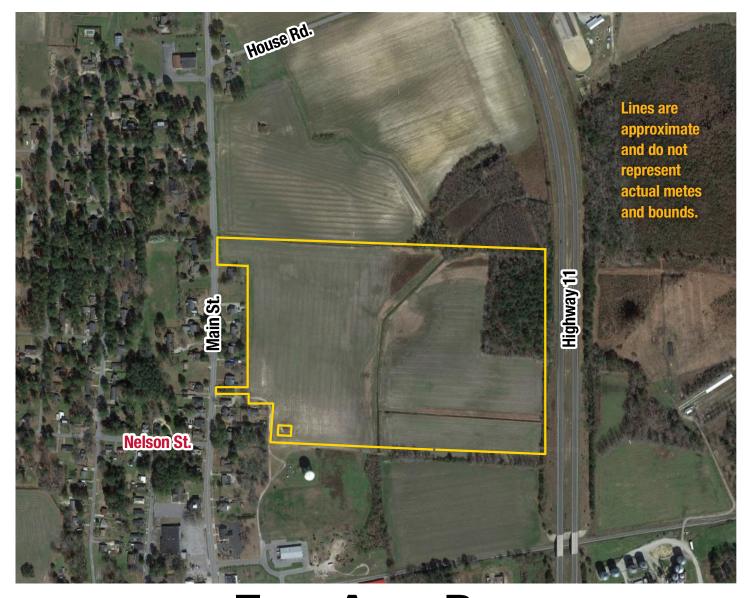

### **Real Estate Auction** 52+/- Acres – Staton Place LLC • Main St. Bethel, NC – Pitt County Saturday, February 24, 2024 – 10:00 AM

### 52+/- Acres – Staton Place LLC • Main St. Bethel, NC – Pitt County Saturday, February 24, 2024 – 10:00 AM

#### **Bethel Township, Pitt County Parcel Numbers 21095, 21093, 74345**

Pitt County Deed Book 2378, Page 396-399 FSA Farm Serial # 8498, Tract # 10270

> 52+/- Acres - 44+/- Cleared - 8+/- Woodland 200+ Feet of Road Frontage on North Main St. Property borders NC Hwy 11 Right of Way